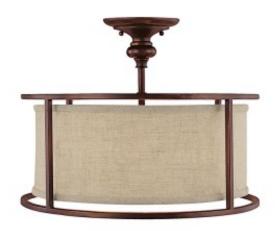

# 3 Light Semi-Flush Fixture

3914BB-458

17"W x 13"H

**Burnished Bronze** 

# **Finish Description**

**Burnished Bronze** 

### **Shade**

Decorative Fabric Shade