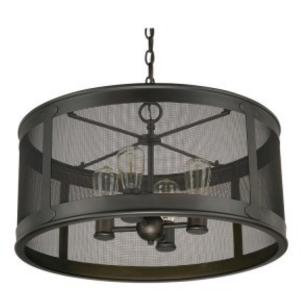

Capital Lighting Fixture Company 5359 Rafe Banks Drive, Flowery Branch, GA, 30542-2768 TF: 800.323.3257 | P: 770.965.7238 | F: 770.965.7254 www.capitallightingfixture.com

A beautifully unique light fixture for a porch, covered deck or inside a lodge or cabin, our Dylan pendant features a fresh drum shape with a Bronze Brass screen covering. Four lights brighten transitional spaces with designer flair. Use nostalgicstyle bulbs for distinctive look. Collection: Dylan

## 4 Light Outdoor Pendant

9618OB

22"W x 12.75"H

Old Bronze

## Specs

**Description** 4 Light Outdoor Pendant

**Collection** Dylan

Finish Description Old Bronze

Glass Bronze Brass Screen

Lamping 4-100 Watt Medium

Voltage 120V

**Certification** UL Listed. Rated for Damp Environments.