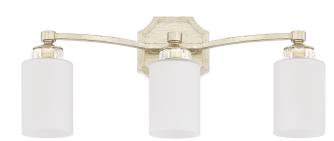

## 3 Light Vanity

115031WG-375

23.75"W x 10.5"H x 6.25"E

Winter Gold

Description

3 Light Vanity

Collection

Olivia

**Finish Description** 

Winter Gold

Glass

Soft White Glass

Lamping

3-100 Watt Medium

Certification

UL Listed. Rated for Damp Locations.