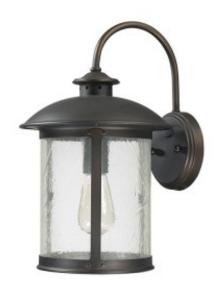

**Capital Lighting Fixture Company** 5359 Rafe Banks Drive, Flowery Branch, GA, 30542-2768 **TF:** 800.323.3257 | **P:** 770.965.7238 | **F:** 770.965.7254 www.capitallightingfixture.com

1/2

Clean curves in rich Old Bronze metal are softened by the ripple of clear antique glass in our Dylan wall lantern. Wet rated for use in outdoor spaces, it's a beautiful addition to rustic indoor settings, as well.

Collection: Dylan

# 1 Light Outdoor Wall Lantern

9562OB

9.5"W x 15.25"H x 10.75"D

Old Bronze

### **Finish Description**

Old Bronze

#### **Glass**

Antique Water Glass