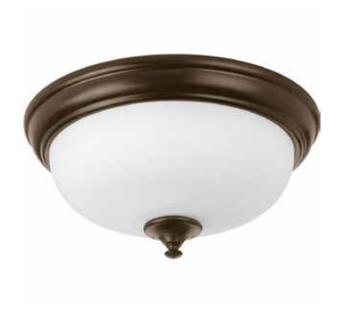

# LED ALABASTER

Ceiling mounted · Damp location listed

## **Description:**

One-light LED Flush Mount series featuring an etched Alabaster glass bowl. Fixtures are dimmable to 10% with Triac, phase forward or ELV dimmers.

# **Specifications:**

Antique Bronze (-020) (painted)
Steel construction
Etched Alabaster glass bowl
Dimmable (See Dimming Notes)
Unit covers a standard 4" hexagonal recessed outlet box
Mounting strap for outlet box included
6" of wire supplied
ENERGY STAR® qualified

#### **Dimensions:**

Diameter: 13" Height: 6-1/2"