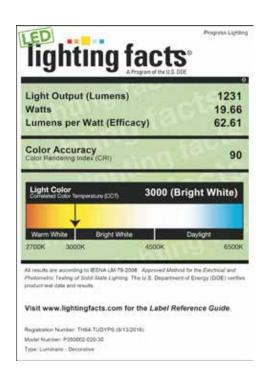

#### Performance:

| Number of Modules   | 1                              |  |
|---------------------|--------------------------------|--|
| Input Power         | 21w                            |  |
| Input Voltage       | 120 V                          |  |
| Input Frequency     | 50/60 Hz                       |  |
| Lumens/LPW          | 1716/88 (LM-82)                |  |
| CCT                 | 3000 K                         |  |
| CRI                 | 90+                            |  |
| Life (hours)        | 54,000 (L70/TM-21)             |  |
| EMI/RFI             | FCC Title 47, Part 15, Class B |  |
| Min. Start Temp     | -25 °C                         |  |
| Max. Operating Temp | 25 °C                          |  |
| Warranty            | 5 year warranty                |  |
| Labels              | ETL Damp location listed       |  |
|                     | ENERGY STAR® qualified         |  |

# P350002-020-30