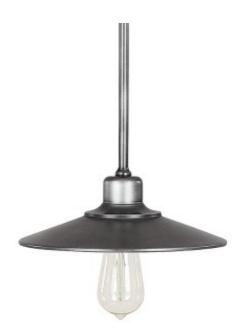

## 1 Light Mini Pendant (Lamps Not Included)

4190GR

10"W x 41"OAH

Graphite

## **Specs**

Description 1 Light Mini Pendant (Lamps Not Included)

**Collection** Urban

Finish Description Graphite

Lamping 1-75 Watt Medium

Voltage 120V

**Certification** UL Listed. Rated for Dry Environments.

Chain Length

Wire Length

**Canopy** 6.25"W x 1"E

About Includes 6", 12" & 18" Removable Rods. Designed in Atlanta. Manufactured in China.

Category Mini-Pendant

**Style** Urban

Light Source Incandescent

Room List Kitchen