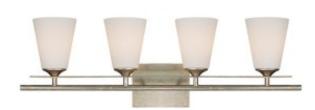

# **4 Light Vanity Fixture**

1739WG-122

31.5"W x 10"H x 6.5"D

Winter Gold

# Description

4 Light Vanity Fixture

# **Finish Description**

Winter Gold

### Glass

Soft White Glass