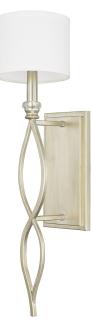

## 1 Light Sconce

613811SF-654

6"W x 24"H x 7.5"E

Soft Gold

## Specs

**Description** 1 Light Sconce

Collection Windsor

Finish Description Soft Gold

Lamping 1-60 Watt Candelabra

Certification UL Listed. Rated for Damp Locations.

About Designed in Atlanta. Manufactured in China.

Category Sconces

**Style** Traditional

Light Source Incandescent

Backplate 5"W x 10"H x .5"E; Ctr/Top: 12.5"

Room List Hall, Staircase, Foyer