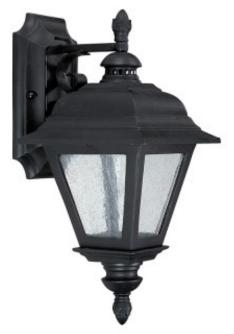

# **Capital Lighting Fixture Company**

5359 Rafe Banks Drive, Flowery Branch, GA, 30542-2768 **TF**: 800.323.3257 | **P**: 770.965.7238 | **F**: 770.965.7254 www.capitallightingfixture.com

A scrolled top arm anchors our Brookwood wall lantern to the metal backplate, adding a touch of elegance to its classic design. Finished in Black, the traditional lantern style is accented by top and bottom finials and completed with softly textured antique glass panels, perfect for illuminating entryways, porches and covered decks.

# 1 Light Outdoor Wall Fixture

9961BK

7"W x 13.75"H x 8.25"D

Black