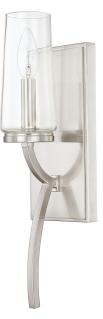

## 1 Light Sconce

613511BN-326

5.25"W x 17"H x 5"E

Brushed Nickel

## **Specs**

**Description** 1 Light Sconce

Collection Stella

Finish Description Brushed Nickel

**Glass** Clear Glass

Lamping 1-60 Watt Candelabra

**Certification** UL Listed. Rated for Damp Locations.

About Designed in Atlanta. Manufactured in China.

Category Sconces

**Style** Urban

Light Source Incandescent

Backplate 5.25"W x 10.5"H x .75"E; Ctr/Top: 10.25"

Room List Hall, Staircase, Foyer