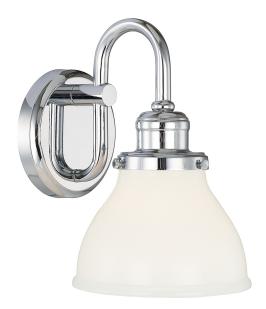

# 1 Light Sconce

8301CH-128

6.5"W x 10"H x 8.25"E

Chrome

#### Description

1 Light Sconce

#### Collection

Baxter

#### **Finish Description**

Chrome

#### Glass

Milk Glass