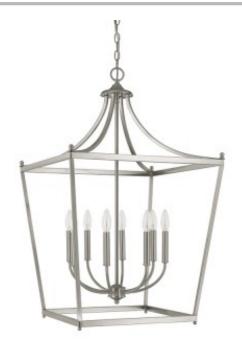

# **8 Light Foyer Fixture**

9553BN

22"W x 35.25"H

**Brushed Nickel** 

## Description

8 Light Foyer Fixture

#### Collection

Stanton

#### **Finish Description**

**Brushed Nickel** 