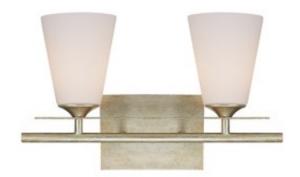

# 2 Light Vanity Fixture

1737WG-122

16.75"W x 10"H x 6.5"D

Winter Gold

# Description

2 Light Vanity Fixture

#### Collection

Soho

# **Finish Description**

Winter Gold

### Glass

Soft White Glass