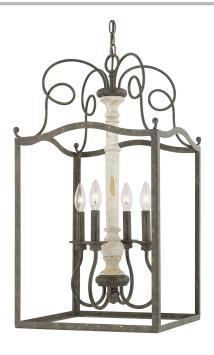

# **4 Light Foyer**

510342FC

15"W x 28"H

French Country

# **Finish Description**

French Country