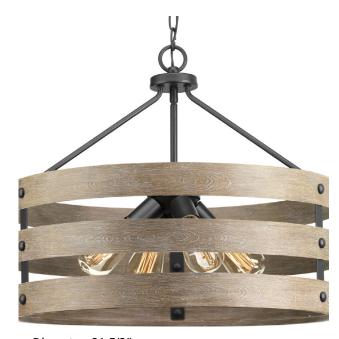

## Gulliver

Three circular bands wrap together to create an open design in Gulliver. Hand painted to emulate weathered driftwood, the four-light pendant's Graphite frame is accented by smooth knobs and encases exposed bulbs. The wood grained texture complements rustic farmhouse home décor.

- Graphite finish
- Three circular bands wrap together to form open design
- Hand painted to emulated weathered driftwood
- Accented by smooth knobs and exposed bulbs
- Ideal for rustic farmhouse décor

Category: Pendants
Finish: Graphite (painted)
Construction: Steel construction

Diameter: 21-5/8" Height: 18-1/4"

Overall Ht. W/Chain: 93-1/2"

| MOUNTING                                                     | ELECTRICAL               | LAMPING                   | ADDITIONAL INFORMATION    |
|--------------------------------------------------------------|--------------------------|---------------------------|---------------------------|
| Ceiling mounted                                              | Pre-wired                | Quantity:                 | cULus Dry location listed |
| Mounting strap for outlet box included                       | 10 feet of wire supplied | Four 75w max. Medium Base | 1 year warranty           |
| Six feet of 9 gauge chain supplied                           | 120 V                    | E26 base ceramic socket   |                           |
| Canopy covers a standard 4"<br>hexagonal recessed outlet box |                          |                           |                           |
| 5.125" W., 0.75" depth                                       |                          |                           |                           |
|                                                              |                          |                           |                           |