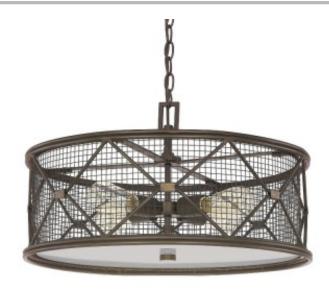

# **4 Light Pendant**

4894OR

21.75"W x 12.5"H

Oil Rubbed Bronze

charm and industrial chic style. It's perfectly complemented by a frosted glass diffuser with a button-style finial, making it the

perfect accent for classic casual living and dining areas or

kitchens.

Collection: Jackson

#### Lamping

give our Jackson 4-light fixture its unique combination of rustic 4-100 Watt Medium