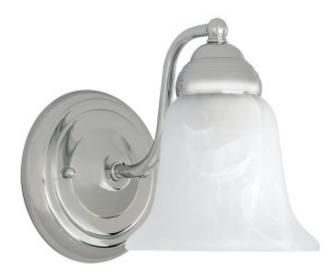

## 1 Light Sconce

1361CH-117

6"W x 8"H x 8"D

Chrome

## **Specs**

**Description** 1 Light Sconce

Collection Capital Sconces

Finish Description Chrome

Glass Faux White Alabaster Glass

Lamping 1-100 Watt Medium

Voltage 120V

**Certification** UL Listed. Rated for Damp Environments.