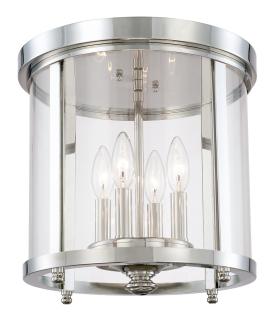

# **4 Light Ceiling Fixture**

214141PN

13"W x 12.75"H

Polished Nickel

#### Description

4 Light Ceiling

#### Collection

Capital Ceiling

### **Finish Description**

Polished Nickel

#### Glass

Clear Glass

#### Lamping

4-60 Watt Candelabra