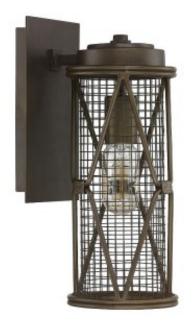

Capital Lighting Fixture Company 5359 Rafe Banks Drive, Flowery Branch, GA, 30542-2768 TF: 800.323.3257 | P: 770.965.7238 | F: 770.965.7254 www.capitallightingfixture.com

Our lantern-shaped Jackson sconce combines the warmth of a lodge-style look with chic industrial style, perfectly complemented by a vintage-style bulb. Finished in Oil Rubbed Bronze, it brightens a hallway or staircase with updated classic style.

## 1 Light Sconce

4891OR

5"W x 13.25"H x 6.25"E

Oil Rubbed Bronze

## Specs

**Description** 1 Light Sconce

Collection Jackson

Finish Description Oil Rubbed Bronze

Lamping 1-100 Watt Medium

**Voltage** 120V

**Certification** UL Listed. Rated for Damp locations.

Backplate 4.375"W x 7.5"H x .75"E