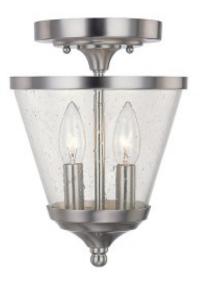

## 2 Light Foyer Fixture

4032BN-236

7.25"W x 11"H

Brushed Nickel

## **Specs**

**Description** 2 Light Foyer Fixture

Collection Stanton

Finish Description Brushed Nickel

Glass Seeded Glass

Lamping 2-60 Watt Candelabra

Voltage 120V

Certification UL Listed. Rated for Dry Environments.