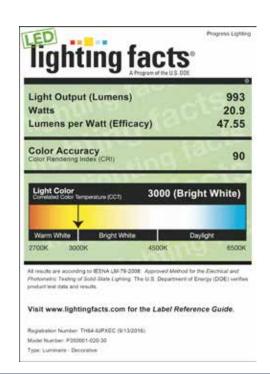

#### **Performance:**

| Number of Modules   | 1                              |  |
|---------------------|--------------------------------|--|
| Input Power         | 21w                            |  |
| Input Voltage       | 120 V                          |  |
| Input Frequency     | 50/60 Hz                       |  |
| Lumens/LPW          | 1601/81 (LM-82)                |  |
| CCT                 | 3000 K                         |  |
| CRI                 | 90+                            |  |
| Life (hours)        | 54,000 (L70/TM-21)             |  |
| EMI/RFI             | FCC Title 47, Part 15, Class B |  |
| Min. Start Temp     | -25 °C                         |  |
| Max. Operating Temp | 25 °C                          |  |
| Warranty            | 5 year warranty                |  |
| Labels              | ETL Damp location listed       |  |
|                     | ENERGY STAR® qualified         |  |

# P350001-020-30