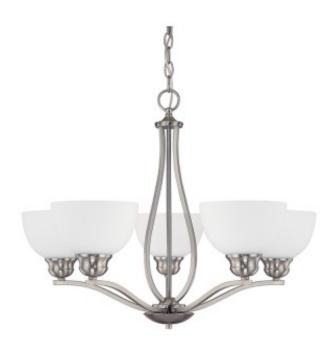

## **5 Light Chandelier**

4035BN-212

27"W x 20.5"H

Brushed Nickel

## Specs

**Description** 5 Light Chandelier

Collection Stanton

Finish Description Brushed Nickel

Net Fixture Weight 12.01

Glass Soft White Glass

Lamping 5-100 Watt Medium

Voltage 120V