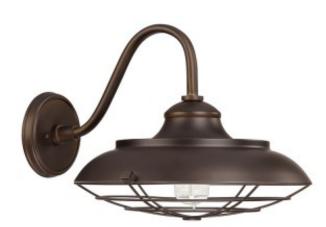

# 1 Light Barn Style Outdoor Shade

4562BB

16.25"W x 13.38"H x 19"D

**Burnished Bronze** 

#### **Finish Description**

**Burnished Bronze** 