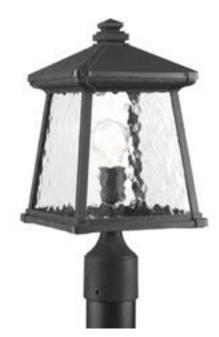

## Mac

Classic arts and crafts inspired profile. Cast aluminum construction with clear water glass and decorative bottom detail. Textured black powder coated finish. One-light post lantern fits standard 3" posts.

Category: Outdoor

Finish: Black (powdercoat)

Construction: Cast aluminum construction construction

Glass: Water patterned glass panels

Width: 8-1/2" Height: 16-1/2"

Glass: 7-1/4" Length: 5-3/8" Height: 7-1/2"