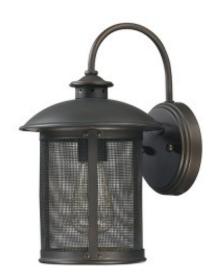

**Capital Lighting Fixture Company** 5359 Rafe Banks Drive, Flowery Branch, GA, 30542-2768 **TF:** 800.323.3257 | **P:** 770.965.7238 | **F:** 770.965.7254 www.capitallightingfixture.com

1/2

A Bronze Brass screen cover adds a unique element of style to our Dylan wall lantern, giving it a bit of retro charm, while providing beautiful lighting in exterior settings. Finished in Old Bronze, it has a domed top with cupola that attaches to the metal backplate with a curved top arm.

Collection: Dylan

# 1 Light Outdoor Wall Lantern

96110B

7.5"W x 12.5"H x 8.75"D

Old Bronze

### **Finish Description**

Old Bronze

#### **Glass**

Bronze Brass Screen