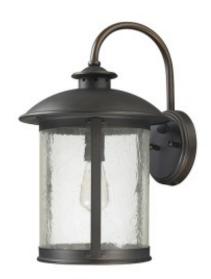

**Capital Lighting Fixture Company** 5359 Rafe Banks Drive, Flowery Branch, GA, 30542-2768 **TF:** 800.323.3257 | **P:** 770.965.7238 | **F:** 770.965.7254 www.capitallightingfixture.com

1/2

The rich Old Bronze finish of our Dylan wall lantern is beautifully complemented by the soft texture of the antique glass. Designed for exterior use, it's equally as beautiful in casual interior spaces. A vintage-style bulb adds to its distinctive charm.

Collection: Dylan

# 1 Light Outdoor Wall Lantern

9563OB

11.5"W x 18.5"H x 13.25"D

Old Bronze

### **Finish Description**

Old Bronze

#### **Glass**

Antique Water Glass