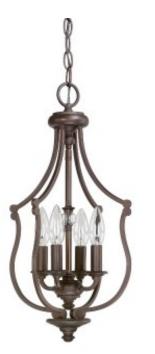

## 4 Light Foyer

## 4704BB

10.375"W x 20.375"H

Burnished Bronze

## **Specs**

**Description** 4 Light Foyer

Collection Leigh

Finish Description Burnished Bronze

Lamping 4-60 Watt Candelabra

Voltage 120V

**Certification** UL Listed. Rated for Dry locations.

**Chain Length** 10'