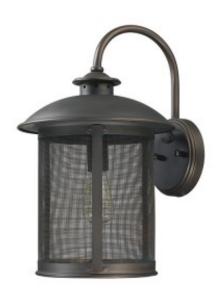

**Capital Lighting Fixture Company** 5359 Rafe Banks Drive, Flowery Branch, GA, 30542-2768 **TF:** 800.323.3257 | **P:** 770.965.7238 | **F:** 770.965.7254 www.capitallightingfixture.com

1/2

A curved top arm joins the domed top of our Dylan wall lantern Glass to its metal backplate. Wrapped in Bronze Brass screen, a single bulb illuminates exterior or interior areas with timeless transitional flair. Add a nostalgic-style bulb for a charming design touch.

Collection: Dylan

# 1 Light Outdoor Wall Lantern

9613OB

11.5"W x 18.5"H x 13.25"D

Old Bronze

# **Finish Description**

Old Bronze

Bronze Brass Screen