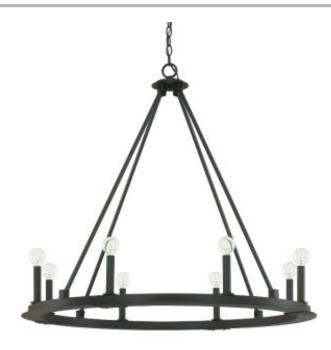

## **Capital Lighting Fixture Company**

5359 Rafe Banks Drive, Flowery Branch, GA, 30542-2768 **TF**: 800.323.3257 | **P**: 770.965.7238 | **F**: 770.965.7254 www.capitallightingfixture.com

Clean lines and simple styling give our Pearson 8-light chandelier maximum versatility, along with its rustic Black Iron finish. Choose bulbs to complement your personal style: round G16 for modern, classic chandelier bulbs for classic or vintage- Voltage style for an industrial look.

# 8 Light Chandelier

4918BI-000

36"W x 33"H

Black Iron

## Description

8 Light Chandelier

## Collection

Pearson

## **Finish Description**

Black Iron