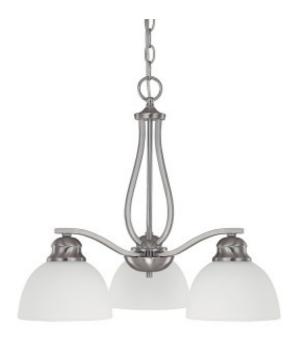

# 3 Light Chandelier

4034BN-212

21"W x 18"H

**Brushed Nickel** 

# **Specs**

# Description

3 Light Chandelier

#### Collection

Stanton

# **Finish Description**

Brushed Nickel

#### Glass

Soft White Glass