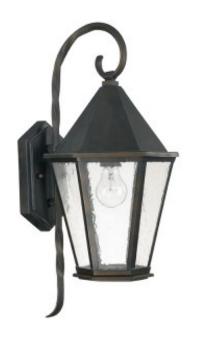

# 1 Light Outdoor Wall Lantern

9621OB

9.5"W x 21.5"H x 10.75"D

Old Bronze

## **Finish Description**

Old Bronze

#### Glass

Antique Water Glass