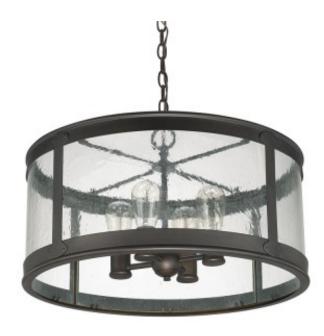

**Capital Lighting Fixture Company** 5359 Rafe Banks Drive, Flowery Branch, GA, 30542-2768 **TF:** 800.323.3257 | **P:** 770.965.7238 | **F:** 770.965.7254 www.capitallightingfixture.com

1/2

A clear winner in updated traditional style, our Dylan pendant features a chic drum shape, encased in antique glass and finished in rich Old Bronze. Inside, four lights brighten covered exterior spaces or interior settings with brilliant flair. Use vintage-style bulbs for a design trend statement.

# **4 Light Outdoor Pendant**

9568OB

22"W x 12.75"H

Old Bronze

#### Collection

Dylan

#### **Finish Description**

Old Bronze

#### **Glass**

Antique Water Glass