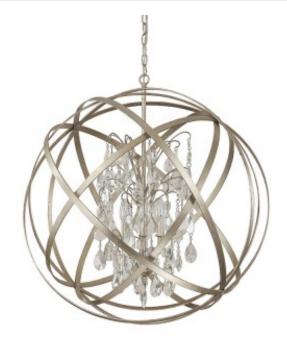

## **6 Light Pendant With Crystals**

4236WG-CR

30"W x 30.5"H

Winter Gold

## Specs

**Description** 6 Light Pendant With Crystals Included

Collection Axis

Finish Description Winter Gold

Lamping 6-60 Watt Candelabra

Voltage 120V

**Certification** UL Listed. Rated for Dry Environments.

Chain/Wire Length Chain: 10' / Wire: 15'

**Canopy** 5"W x .9"E

About Designed in Atlanta. Manufactured in China.

Category Pendant

**Style** Modern

Light Source Incandescent

Room List Kitchen, Living, Dining, Foyer