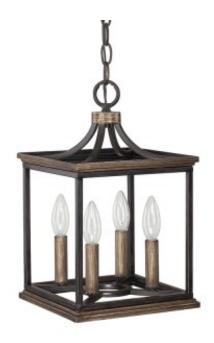

# **4 Light Dual Mount Foyer**

4500SY

9"W x 15"H

Surrey

# **Finish Description**

Surrey