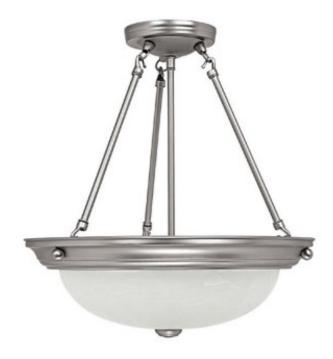

# 3 Light Semi-Flush Fixture

2718MN

15"W x 17"H

Matte Nickel

## **Finish Description**

Matte Nickel

#### Glass

Faux White Alabaster Glass