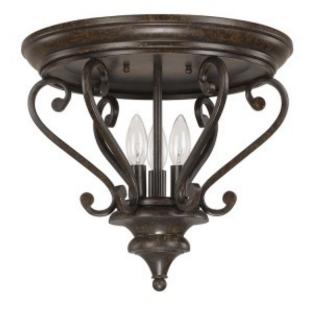

## **3 Light Ceiling Fixture**

4533CB

15.25"W x 13.75"H

Chesterfield Brown

## **Specs**

**Description** 3 Light Ceiling Fixture

Collection Maxwell

Finish Description Chesterfield Brown

Lamping 3-60 Watt-Candelabra

Voltage 120V

**Certification** UL Listed. Rated for Dry Environments.