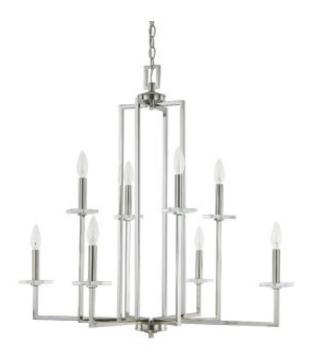

# 8 Light Chandelier

4818PN

32.5"W x 31.5"H

Polished Nickel

#### Description

8 Light Chandelier

#### Collection

Morgan

## **Finish Description**

Polished Nickel

8-60 Watt Candelabra