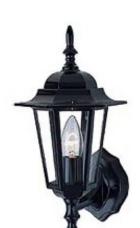

# **Cast Outdoor Lantern**

9825BK

7"W x 15"H x 9"D

Black

## Description

Cast Outdoor Lantern

## **Finish Description**

Black

### **Fixture Material**

Cast Aluminum

#### Glass

Clear Glass