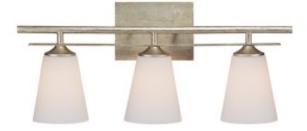

## **3 Light Vanity Fixture**

1738WG-122

23.25"W x 10"H x 6.5"D

Winter Gold

## Specs

**Description** 3 Light Vanity Fixture

Collection Soho

Finish Description Winter Gold

Glass Soft White Glass

Lamping 3-100 Watt Medium

**Voltage** 120V

**Certification** UL Listed. Rated for Damp Environments.

Backplate 6.97"W x 5.12"H x 1"E

About Designed in Atlanta. Manufactured in China.

Category Vanity

**Style** Urban

Light Source Incandescent

Room List Bath, Powder Room