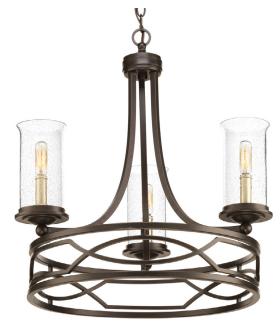

## Soiree

Featuring a handsome, repeating geometric pattern and an updated iron frame, Soiree offers a touch of sparkle to any room. Tall candles are highlighted by a hand painted Champagne finish. The clear seeded glass shades in this three-light chandelier are secured with a locking ring – offering form and function in this Design Series collection.

- Antique Bronze finish
- Handsome, repeating geometric pattern
- Updated iron frame
- Adds a touch of sparkle to any room

Category: Chandeliers

Finish: Antique Bronze (painted)
Construction: Steel construction

Glass/Shade: Clear seeded glass shades

Diameter: 22" Height: 21-7/8"

Overall Ht. W/Chain: 97"

| MOUNTING                                                     | ELECTRICAL                        | LAMPING                                                 | ADDITIONAL INFORMATION    |
|--------------------------------------------------------------|-----------------------------------|---------------------------------------------------------|---------------------------|
| Ceiling mounted                                              | Pre-wired                         | Quantity:                                               | cULus Dry location listed |
| Mounting strap for outlet box included                       | 15 feet of wire supplied<br>120 V | Three 60w max. Candelabra Base E12 base phenolic socket | 1 year warranty           |
| Six feet of 9 gauge chain supplied                           |                                   | ,                                                       |                           |
| Canopy covers a standard 4"<br>hexagonal recessed outlet box |                                   |                                                         |                           |
|                                                              |                                   |                                                         |                           |
|                                                              |                                   |                                                         |                           |