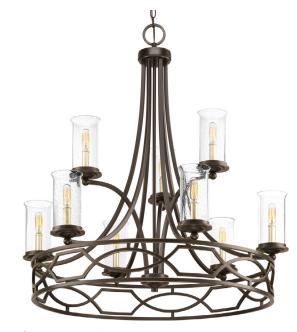

## Soiree

Featuring a handsome, repeating geometric pattern and an updated iron frame, Soiree offers a touch of sparkle to any room. Tall candles are highlighted by a hand painted Champagne finish. The clear seeded glass shades in this nine-light, two-tier chandelier are secured with a locking ring – offering form and function in this Design Series collection.

- Antique Bronze finish
- Handsome, repeating geometric pattern
- Updated iron frame
- Adds a touch of sparkle to any room
- Tall candles highlighted by a hand painted finish

Category: Chandeliers

Finish: Antique Bronze (painted)
Construction: Steel construction

Glass/Shade: Clear seeded glass shades

Diameter: 34-1/4" Height: 38"

Overall Ht. W/Chain: 161"

| MOUNTING                                                     | ELECTRICAL                            | LAMPING                                    | ADDITIONAL INFORMATION                       |
|--------------------------------------------------------------|---------------------------------------|--------------------------------------------|----------------------------------------------|
| Ceiling mounted  Mounting strap for outlet box included      | Pre-wired<br>15 feet of wire supplied | Quantity:<br>Nine 60w max. Candelabra Base | cULus Dry location listed<br>1 year warranty |
| Six feet of 9 gauge chain supplied                           | 120 V                                 | E12 base phenolic socket                   |                                              |
| Canopy covers a standard 4"<br>hexagonal recessed outlet box |                                       |                                            |                                              |
|                                                              |                                       |                                            |                                              |