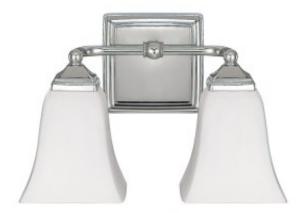

## 2 Light Vanity Fixture

8452PN-119

12.5"W x 8.5"H x 6.5"D

Polished Nickel

## **Specs**

**Description** 2 Light Vanity Fixture

**Collection** Capital Vanities

Finish Description Polished Nickel

Glass Soft White Glass

Lamping 2-75 Watt Medium

Voltage 120V

**Certification** UL Listed. Rated for Damp Environments.

Backplate 5.13"W x 5.13"H x 1"E

About Designed in Atlanta. Manufactured in China.

Category Vanity

**Style** Transitional

Light Source Incandescent

Room List Bath, Laundry, Powder Room