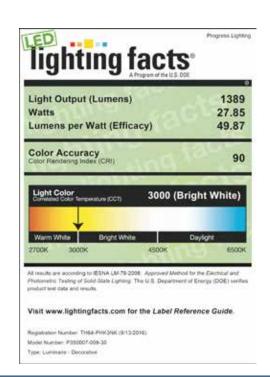

#### Performance:

| Number of Modules   | 1                              |
|---------------------|--------------------------------|
| Input Power         | 28w                            |
| Input Voltage       | 120 V                          |
| Input Frequency     | 50/60 Hz                       |
| Lumens/LPW          | 2409/88 (LM-82)                |
| CCT                 | 3000 K                         |
| CRI                 | 90                             |
| Life (hours)        | 54,000 (L70/TM-21)             |
| EMI/RFI             | FCC Title 47, Part 15, Class B |
| Min. Start Temp     | -25 °C                         |
| Max. Operating Temp | 25 °C                          |
| Warranty            | 5 year warranty                |
| Labels              | ETL Damp location listed       |
|                     | ENERGY STAR® qualified         |

## P350007-009-30