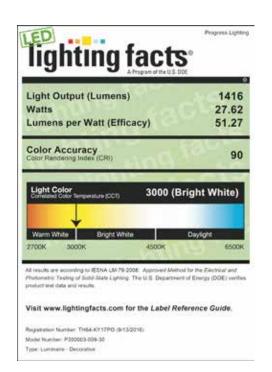

#### **Performance:**

| Number of Modules   | 1                              |  |
|---------------------|--------------------------------|--|
| Input Power         | 28w                            |  |
| Input Voltage       | 120 V                          |  |
| Input Frequency     | 50/60 Hz                       |  |
| Lumens/LPW          | 2409/88 (LM-82)                |  |
| ССТ                 | 3000 K                         |  |
| CRI                 | 90+                            |  |
| Life (hours)        | 54,000 (L70/TM-21)             |  |
| EMI/RFI             | FCC Title 47, Part 15, Class B |  |
| Min. Start Temp     | -25 °C                         |  |
| Max. Operating Temp | 25 °C                          |  |
| Warranty            | 5 year warranty                |  |
| Labels              | ETL Damp location listed       |  |
|                     | ENERGY STAR® qualified         |  |

# P350003-009-30