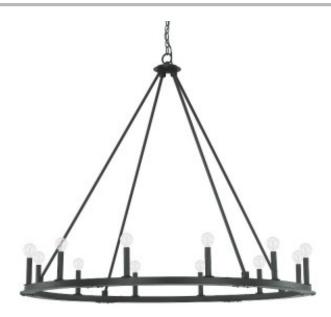

## **Capital Lighting Fixture Company**

5359 Rafe Banks Drive, Flowery Branch, GA, 30542-2768 **TF:** 800.323.3257 | **P:** 770.965.7238 | **F:** 770.965.7254 www.capitallightingfixture.com

Our Pearson 12-light chandelier illuminates open spaces with its clean lines and timeless charm. The candle-style lights give 12-60 Watt Candelabra it a rustic look when filled with traditional candleabra bulbs, while round G16 bulbs give it a chic, modern interpretation. Or Voltage try vintage-style bulbs for a more industrial vibe. Finished in Black Iron, it's a versatile design that adds simple brilliance to

# 12 Light Chandelier

4912BI-000

48.25"W x 41.5"H

Black Iron