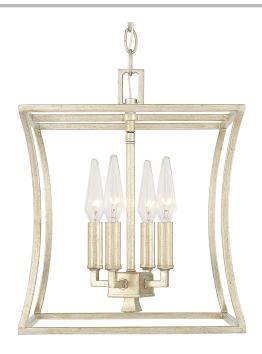

# **4 Light Foyer**

510141WG

12"W x 14.75"H

Winter Gold

## **Finish Description**

Winter Gold

## Lamping

4-60 Watt Candelabra