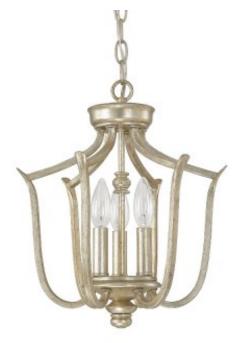

### **Capital Lighting Fixture Company**

5359 Rafe Banks Drive, Flowery Branch, GA, 30542-2768 **TF**: 800.323.3257 | **P**: 770.965.7238 | **F**: 770.965.7254 www.capitallightingfixture.com

Our Bailey 3-light foyer fixture welcomes guests with its fashion flair, featuring 3 candle-style lights inside an elegant Winter Gold framework. Perfect for a traditional foyer, hallway or stairway, its size makes it a great choice for kitchens, too, over a small dining table or in multiples over an island.

# 3 Light Foyer Fixture

4727WG

12.5"W x 14.5"H

Winter Gold

### **Finish Description**

Winter Gold