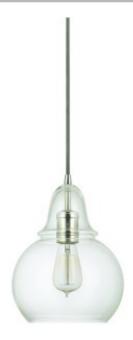

# 1 Light Mini-Pendant

4644PN-143

8.25"W x 11.25"H

Polished Nickel

## **Finish Description**

Polished Nickel

#### Glass

Clear Glass