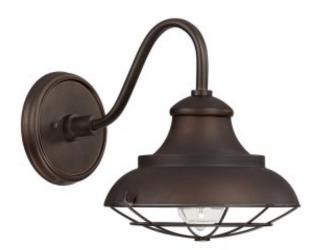

# 1 Light Barn Style Outdoor Shade

4561BB

10.63W x 10.75H x 14.00D

**Burnished Bronze** 

### Description

1 Light Barn Style Outdoor Shade

### **Finish Description**

**Burnished Bronze** 