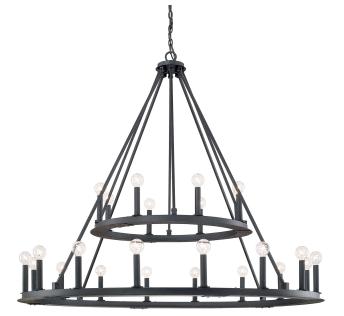

Capital Lighting Fixture Company 5359 Rafe Banks Drive, Flowery Branch, GA, 30542-2768 TF: 800.323.3257 | P: 770.965.7238 | F: 770.965.7254 www.capitallightingfixture.com

The grand proportions of our Pearson 24-light chandelier create a stunning focal point in vaulted rooms. Finished in Black Iron, it's a versatile accent to a variety of decorative styles. Round G16 bulbs give it a modern look. Chandelier-style bulbs keep it classic. Vintage-style bulbs add an industrial twist.

## 24 Light Chandelier

4910BI

48"W x 41"H

Black Iron

## Specs

**Description** 24 Light Chandelier

Collection Pearson

Finish Description Black Iron

Lamping 24-60 Watt Candelabra

**Certification** UL Listed. Rated for Dry Locations.

Chain/Wire 10' Chain; 15' Wire